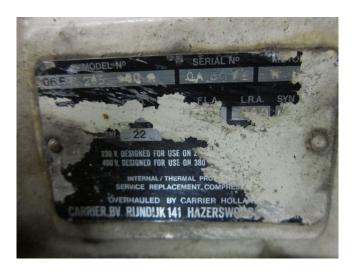

#### **Specifications**

| Marca             | Carlyle / Carrier    |
|-------------------|----------------------|
| Tipo              | 06 ET 265 600R       |
| Refrigerante      | Freon                |
| kW at -10°C/+40°C | 87,9*                |
| Comentarios       | *Capacity based on   |
|                   | +7ºC/+55ºC           |
| Comentarios       | R404a - R22 or other |
|                   | freon types          |
| Tamaños           | 950x600x500 mm       |
|                   | (LxWxH)              |
| Stock             | 2                    |

## Used Carlyle / Carrier 06 ET 265 600R

Used Carlyle / Carrier 06 ET 265 600R freon compressor. This unit has a cooling capacity of 87,9 kW at  $+7^{\circ}\text{C}/+55^{\circ}\text{C}$ .

Why choose for HOSBV? Were not only the largest used refrigeration specialist in Europe, but also, we deliver all equipment including an extensive test, warranty and deliver after an industrial cleaning. \*If requested we are happy to arrange your logistics.