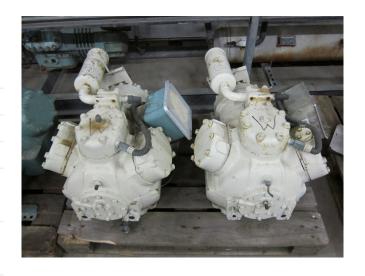

## Used Carlyle / Carrier 06 ET 265 600R

Used Carlyle / Carrier 06 ET 265 600R freon compressor. This unit has a cooling capacity of 87,9 kW at  $+7^{\circ}\text{C}/+55^{\circ}\text{C}$ .

Why choose for HOSBV? Were not only the largest used refrigeration specialist in Europe, but also, we deliver all equipment including an extensive test, warranty and deliver after an industrial cleaning. \*If requested we are happy to arrange your logistics.